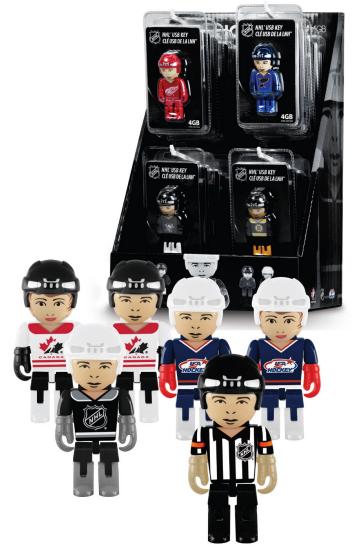

# ELECTRONICS

USB KEYS

# SHER-WOOD EXCLUSIVE

- Official team shops
- Collectible shops
- •Gift shops
- Online shops

USB KEY 4GB

#### EACH NHL TEAM - NHL REFEREE - NHL SHIELD TEAM CANADA- USA HOCKEY (STOCK)