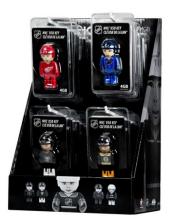

# ELECTRONICS

USB KEYS

# SHER-WOOD EXCLUSIVE

- Official team shops
- Collectible shops
- •Gift shops
- Online shops

USB KEY 4GB

#### EACH NHL TEAM - NHL REFEREE - NHL SHIELD TEAM CANADA- USA HOCKEY (STOCK)