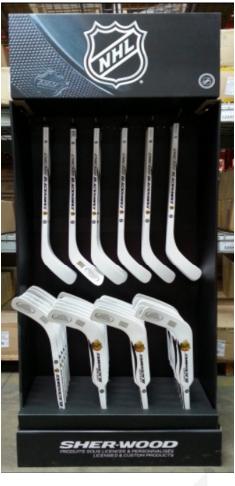

#### WHITE ULTIMATE COMPOSITE PLAYER MINI STICK LEFT & RIGHT CURVES (<u>STOCK</u>)

WHITE ULTIMATE COMPOSITE GOALIE MINI STICK LEFT CURVE /STRAIGHT BLADE (LEFT CURVE STOCK)

AUTOGRAPH WOOD & COMP. STICKS

NONTREAL

#### AVAILABLE IN ALL 30 NHL TEAMS MASTER PACK OF 12 UNITS

A NEW FAN IS BORN ULTIMATE COMPOSITE PLAYER MINI STICK

#### A NEW FAN IS BORN ULTIMATE COMPOSITE PLAYER MINI STICK – BOY

A NEW FAN IS BORN ULTIMATE COMPOSITE PLAYER MINI STICK - GIRL

ORIGINAL 6 TEAMS ONLY (STOCK) LEFT CURVE ONLY

HOUSE & HOME