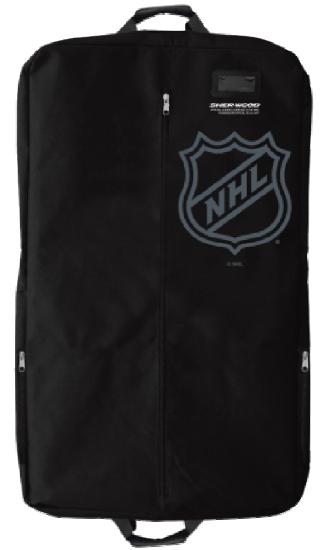

# SHER-WOOD EXCLUSIVE

- Official team shops
- Specialty hockey shops
- Online shops

#### GARMENT BAG - NHL SHIELD (STOCK)

NEW JAN. 2014

8

8

PHASE III / 32 INCH ULTIMATE STICK:

Detroit Red Wings

MONTREAL CANADIENS

TORONTO MAPLE LEAFS