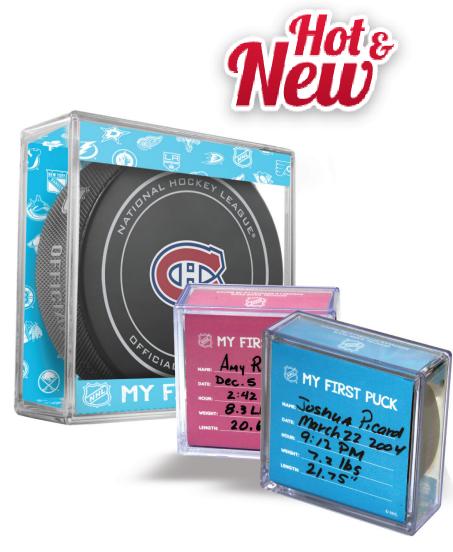

#### \*REGULAR SEASON OFFICIAL 960 CANADIAN GAME PUCK IN CUBE (STOCK)

SOUVENIR PUCKS

#### BLACK SLOVAKIAN SOUVENIR PUCK BASIC – STITCH – RETRO – AUTOGRAPH (BULK /BLISTER, STOCK)

MINI STICKS

PLASTIC MINI STICKS