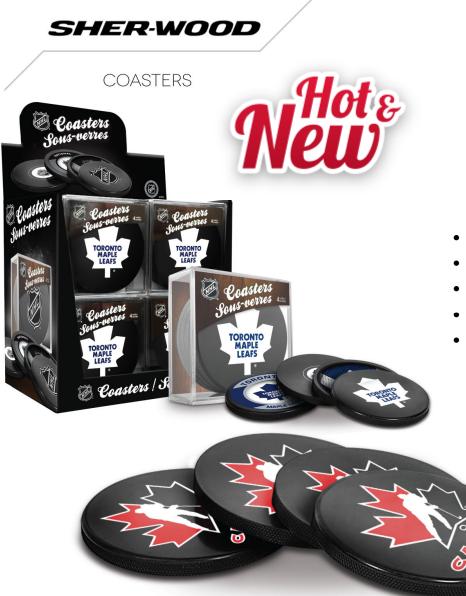

#### PUCK COASTERS (4) IN CUBE (STOCK) IN MULTIPLES OF 12 PER TEAM\*\*

ACCESSORY BAGS

SHOPPING BAG