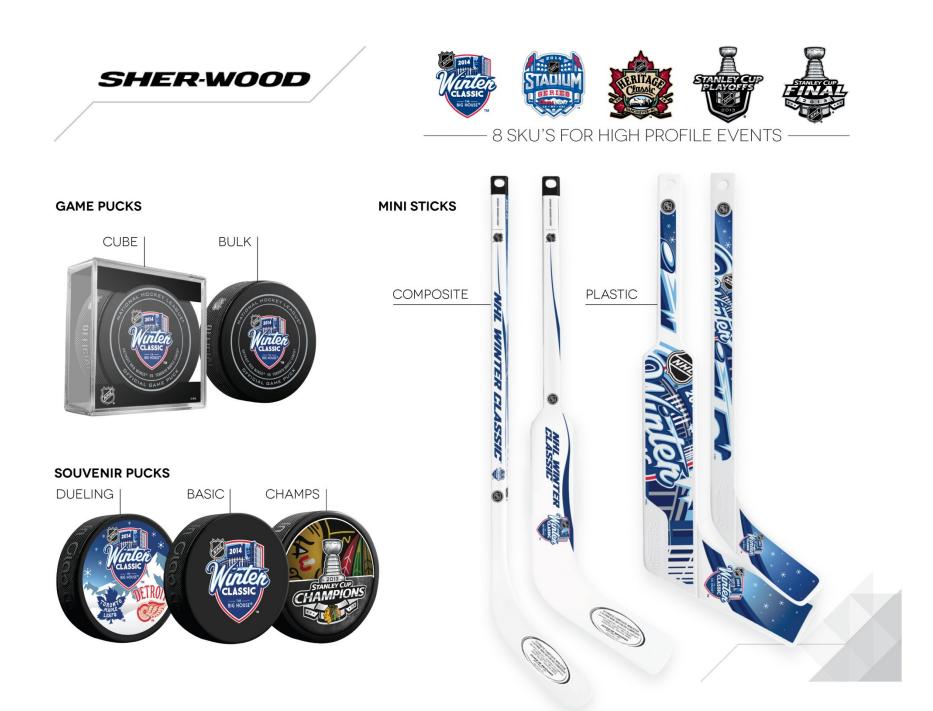

# **HIGH PROFILE EVENTS**

SHER-WOOD

PROPERTIES

CANADA

OFFICIAL GAME PUCKS

#### \*REGULAR SEASON OFFICIAL 960 CANADIAN GAME PUCK IN CUBE (STOCK)

SOUVENIR PUCKS

#### BLACK SLOVAKIAN SOUVENIR PUCK BASIC – STITCH – RETRO – AUTOGRAPH (BULK /BLISTER, STOCK)

MINI STICKS

PLASTIC MINI STICKS

#### WHITE PLASTIC PLAYER MINI STICK (STOCK) WHITE PLASTIC GOALIE MINI STICK (STOCK)

\*COLORED PLASTIC PLAYER & GOALIE MINI STICKS MINIMUM ORDER 150/100 UNITS PER MODEL (NON STOCK)

WOOD MINI STICKS

v SENATORS