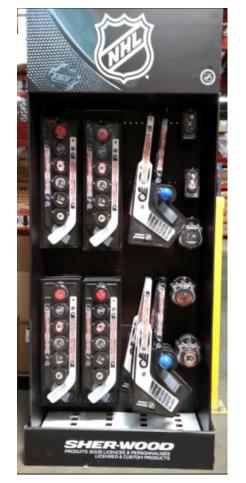

#### BLACK SLOVAKIAN SOUVENIR PUCK BASIC – STITCH – RETRO – AUTOGRAPH (BULK /BLISTER, STOCK)

MINI STICKS

PLASTIC MINI STICKS

#### WHITE PLASTIC PLAYER MINI STICK (STOCK) WHITE PLASTIC GOALIE MINI STICK (STOCK)

\*COLORED PLASTIC PLAYER & GOALIE MINI STICKS MINIMUM ORDER 150/100 UNITS PER MODEL (NON STOCK)

WOOD MINI STICKS

v SENATORS

#### WHITE ULTIMATE COMPOSITE PLAYER MINI STICK LEFT & RIGHT CURVES (<u>STOCK</u>)

WHITE ULTIMATE COMPOSITE GOALIE MINI STICK LEFT CURVE /STRAIGHT BLADE (LEFT CURVE STOCK)

AUTOGRAPH WOOD & COMP. STICKS

NONTREAL