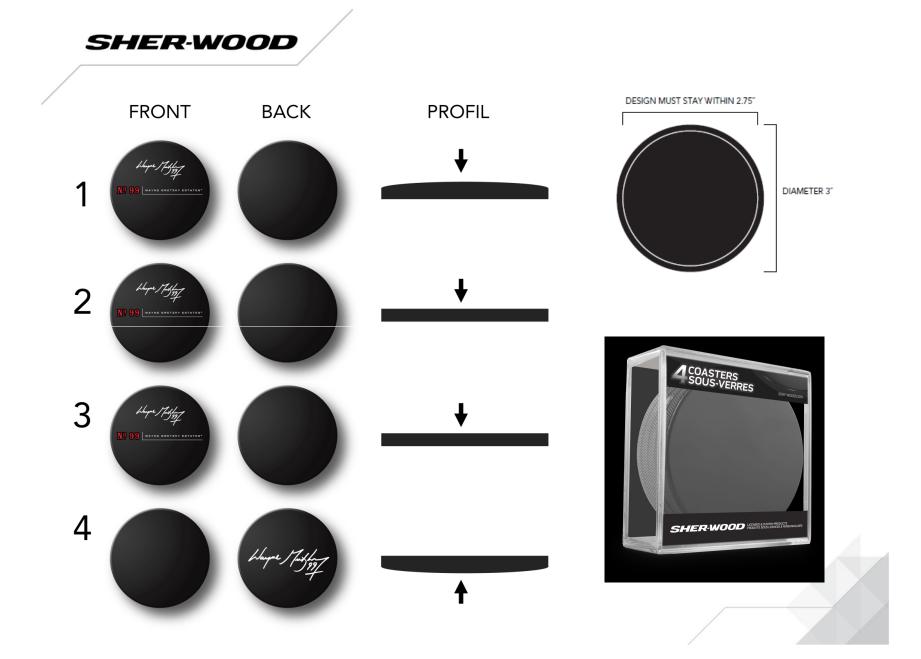

#### PUCK COASTERS (4) IN CUBE (STOCK) IN MULTIPLES OF 12 PER TEAM\*\*

ACCESSORY BAGS

SHOPPING BAG

SIZE: 3" x 3" PRINTABLE AREA: 2.75" x 2.75"

PUCK