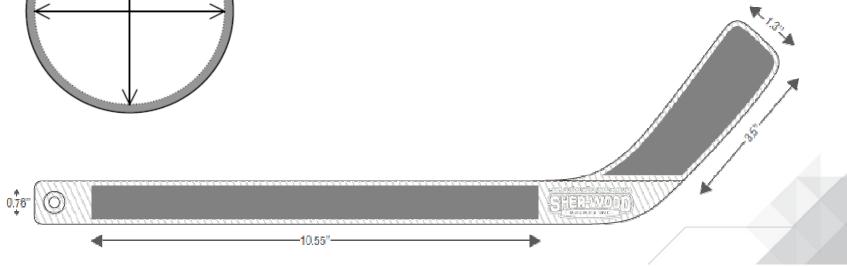

| RESTRICTIONS                                           | THIS STICKER MUST BE UNDER<br>THE SHAFT OF THE STICK |                                                                                                                                              |                                                                                                       |   |
|--------------------------------------------------------|------------------------------------------------------|----------------------------------------------------------------------------------------------------------------------------------------------|-------------------------------------------------------------------------------------------------------|---|
| SHER-WOOD'S LOGO MUST APPEAR<br>SOMEWHERE ON THE SHAFT | MADE IN / FABRIQUÉ AU<br>CANADA                      | Ceci est un jouet. Ne pas malmener, surchauffer, modifier, mal utiliser<br>ou altérer. Le bâton ne doit pas être utilisé s'il est endommagé. | This is a toy. Do not abuse, tamper, over-heat, misuse or cut.<br>The stick can't be used if damaged. | ) |
| MINIMAL SIZE<br>1,5 INCH                               | PRINTABLE AREA<br>16.75" x 2.25"                     |                                                                                                                                              |                                                                                                       |   |
|                                                        | FACE 2                                               |                                                                                                                                              |                                                                                                       |   |
|                                                        | ТОР                                                  |                                                                                                                                              |                                                                                                       |   |
|                                                        | FACE 1                                               |                                                                                                                                              |                                                                                                       |   |