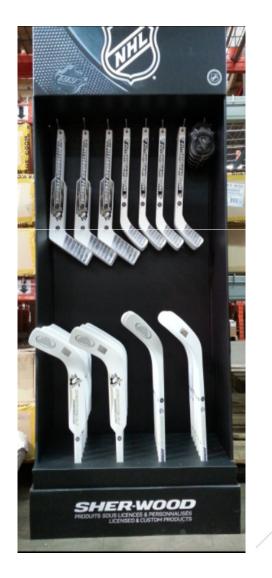

#### WHITE ULTIMATE COMPOSITE PLAYER MINI STICK LEFT & RIGHT CURVES (<u>STOCK</u>)

WHITE ULTIMATE COMPOSITE GOALIE MINI STICK LEFT CURVE /STRAIGHT BLADE (LEFT CURVE STOCK)

AUTOGRAPH WOOD & COMP. STICKS

NONTREAL

#### A NEW FAN IS BORN ULTIMATE COMPOSITE PLAYER MINI STICK – BOY

A NEW FAN IS BORN ULTIMATE COMPOSITE PLAYER MINI STICK - GIRL

ORIGINAL 6 TEAMS ONLY (STOCK) LEFT CURVE ONLY

HOUSE & HOME