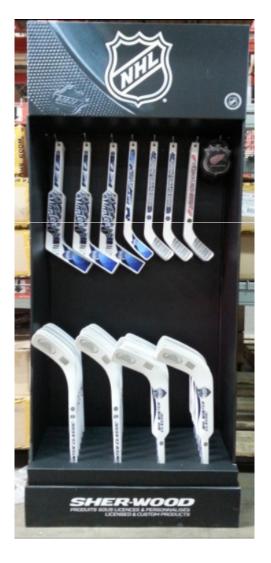

#### AVAILABLE IN ALL 30 NHL TEAMS MASTER PACK OF 12 UNITS

A NEW FAN IS BORN ULTIMATE COMPOSITE PLAYER MINI STICK

#### A NEW FAN IS BORN ULTIMATE COMPOSITE PLAYER MINI STICK – BOY

A NEW FAN IS BORN ULTIMATE COMPOSITE PLAYER MINI STICK - GIRL

ORIGINAL 6 TEAMS ONLY (STOCK) LEFT CURVE ONLY

HOUSE & HOME