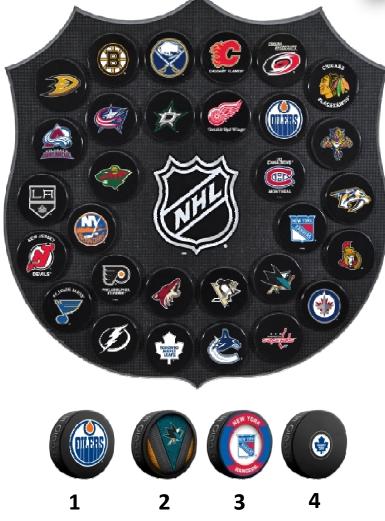

# TWO (2) LICENSEES

- Official team shops
- Collectible shops
- Specialty hockey shops
- Gift shops
- Online shops

LARGE WALL PLAQUE WITH 30 SOUVENIR PUCKS

PUCKS CAN HAVE #1 BASIC, #2 STITCH, #3 RETRO OR #4 AUTOGRAPH LOOKS