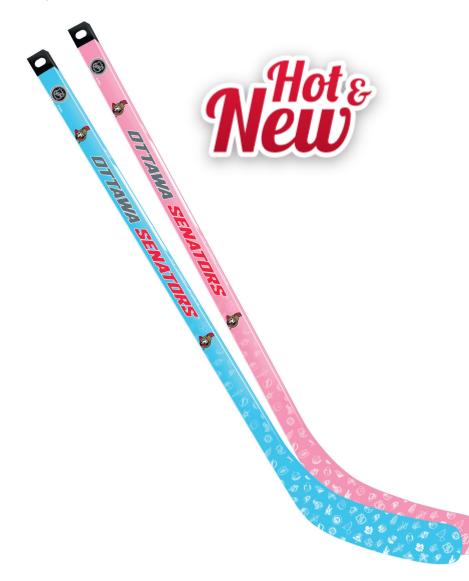

#### WHITE PLASTIC PLAYER MINI STICK (STOCK) WHITE PLASTIC GOALIE MINI STICK (STOCK)

\*COLORED PLASTIC PLAYER & GOALIE MINI STICKS MINIMUM ORDER 150/100 UNITS PER MODEL (NON STOCK)

WOOD MINI STICKS

v SENATORS

#### NATURAL WOOD PLAYER MINI STICK (NON STOCK) NATURAL WOOD PLAYER MINI STICK (NON STOCK)

COLORED WOOD PLAYER & GOALIE MINI STICK (NON STOCK)

**MINIMUM ORDER 100 UNITS** 

#### WHITE ULTIMATE COMPOSITE PLAYER MINI STICK LEFT & RIGHT CURVES (<u>STOCK</u>)

WHITE ULTIMATE COMPOSITE GOALIE MINI STICK LEFT CURVE /STRAIGHT BLADE (LEFT CURVE STOCK)

AUTOGRAPH WOOD & COMP. STICKS

NONTREAL