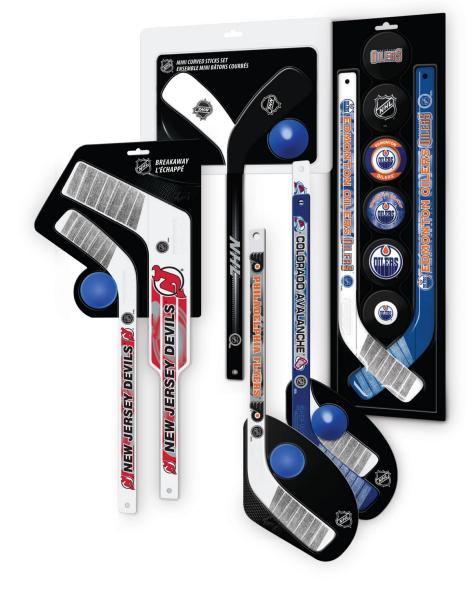

#### BLACK SLOVAKIAN SOUVENIR PUCK BASIC – STITCH – RETRO – AUTOGRAPH (BULK /BLISTER, STOCK)

MINI STICKS

PLASTIC MINI STICKS

#### WHITE PLASTIC PLAYER MINI STICK (STOCK) WHITE PLASTIC GOALIE MINI STICK (STOCK)

\*COLORED PLASTIC PLAYER & GOALIE MINI STICKS MINIMUM ORDER 150/100 UNITS PER MODEL (NON STOCK)

WOOD MINI STICKS

v SENATORS

#### NATURAL WOOD PLAYER MINI STICK (NON STOCK) NATURAL WOOD PLAYER MINI STICK (NON STOCK)

COLORED WOOD PLAYER & GOALIE MINI STICK (NON STOCK)

**MINIMUM ORDER 100 UNITS** 

#### WHITE ULTIMATE COMPOSITE PLAYER MINI STICK LEFT & RIGHT CURVES (<u>STOCK</u>)

WHITE ULTIMATE COMPOSITE GOALIE MINI STICK LEFT CURVE /STRAIGHT BLADE (LEFT CURVE STOCK)

AUTOGRAPH WOOD & COMP. STICKS

NONTREAL