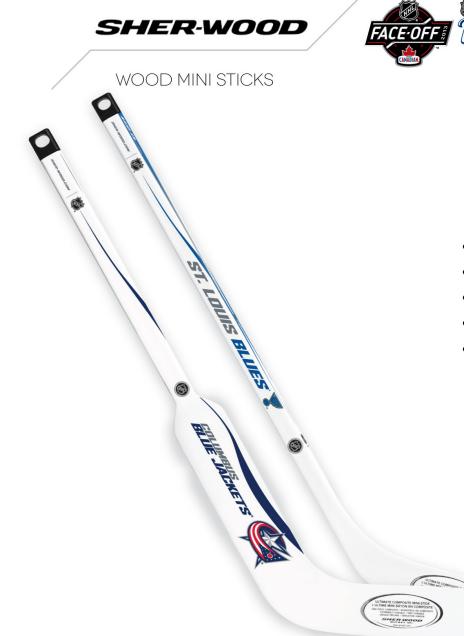

#### WHITE PLASTIC PLAYER MINI STICK (STOCK) WHITE PLASTIC GOALIE MINI STICK (STOCK)

\*COLORED PLASTIC PLAYER & GOALIE MINI STICKS MINIMUM ORDER 150/100 UNITS PER MODEL (NON STOCK)

WOOD MINI STICKS

v SENATORS

#### NATURAL WOOD PLAYER MINI STICK (NON STOCK) NATURAL WOOD PLAYER MINI STICK (NON STOCK)

COLORED WOOD PLAYER & GOALIE MINI STICK (NON STOCK)

**MINIMUM ORDER 100 UNITS** 