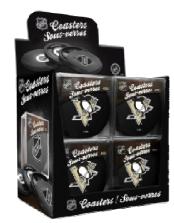

# SHER-WOOD EXCLUSIVE

- Official team shops
- Gift shops
- Online shops
- Department stores
- Other

#### PUCK COASTERS (4) IN CUBE (STOCK) IN MULTIPLES OF 12 PER TEAM\*\*

ACCESSORY BAGS

SHOPPING BAG